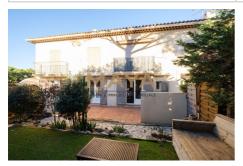

## **Apartment Sainte-Maxime**

Charming 2-room apartment, located in a residential area, close to the beaches of Sainte-Maxime. With a surface area of  $37m^2$ , it has a pleasant  $40m^2$  terrace, located on the garden level. It offers breathtaking views of the countryside. West facing, you will enjoy the sun from the afternoon until the evening. The apartment is composed of an American kitchen, living room, bedroom with large dressing room and shower room. Please note, two parking spaces and two cellars are included. The interior condition requires some modernization work. A place conducive to tranquility. To discover quickly!