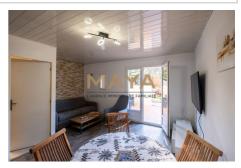

## **Apartment Sainte-Maxime**

Charming 2-room apartment, located in a residential area, close to the beaches of Sainte-Maxime. With a surface area of  $37m^2$ , it has a pleasant  $40m^2$  terrace, located on the garden level. It offers breathtaking views of the countryside. West facing, you will enjoy the sun from the afternoon until the evening. The apartment is composed of an American kitchen, living room, bedroom with large dressing room and shower room. Please note, two parking spaces and two cellars are included. The interior condition requires some modernization work. A place conducive to tranquility. To discover quickly!