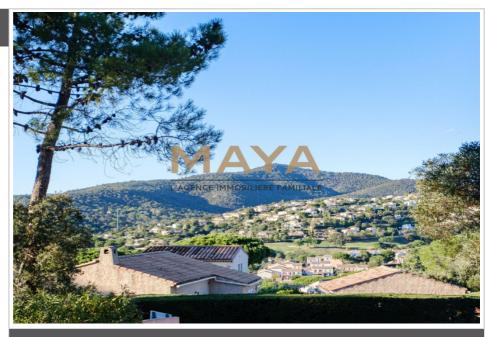

## **Apartment Sainte-Maxime**

Charming 2-room apartment, located in a residential area, close to the beaches of Sainte-Maxime. With a surface area of  $37m^2$ , it has a pleasant  $40m^2$  terrace, located on the garden level. It offers breathtaking views of the countryside. West facing, you will enjoy the sun from the afternoon until the evening. The apartment is composed of an American kitchen, living room, bedroom with large dressing room and shower room. Please note, two parking spaces and two cellars are included. The interior condition requires some modernization work. A place conducive to tranquility. To discover quickly!